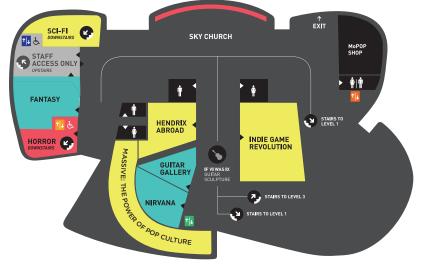

## LEVEL 2

- **FANTASY: WORLDS OF MYTH** AND MAGIC
- **GUITAR GALLERY**
- **NIRVANA: TAKING PUNK TO THE MASSES**
- **MASSIVE: THE POWER OF POP CULTURE**
- INFINITE WORLDS OF **SCIENCE FICTION**
- INDIE GAME REVOLUTION
- **WILD BLUE ANGEL: HENDRIX** ABROAD, 1966-1970
- SKY CHURCH
- SCARED TO DEATH: THE THRILL OF HORROR FILM

This exhibition is rated **PG-13** 