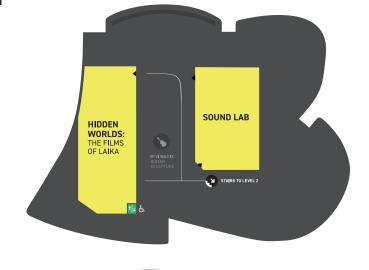

**MUSEUM** OF POP **CULTURE** 

LESS STIMULATION

SOME STIMULATION

MOST STIMULATION



## LEVEL 3

- HIDDEN WORLDS: THE FILMS OF LAIKA
- **SOUND LAB**





## LEVEL 2

- **FANTASY: WORLDS OF MYTH** AND MAGIC
- **GUITAR GALLERY**
- **NIRVANA: TAKING PUNK TO THE MASSES**
- **MASSIVE: THE POWER OF POP CULTURE**
- INFINITE WORLDS OF **SCIENCE FICTION**
- INDIE GAME REVOLUTION
- **WILD BLUE ANGEL: HENDRIX** ABROAD, 1966-1970
- SKY CHURCH
- SCARED TO DEATH: THE THRILL OF HORROR FILM

This exhibition is rated **PG-13** 







## LEVEL 1

- **SCIENCE FICTION + FANTASY** HALL OF FAME
- **SOUND + VISION THEATER**
- **VOICE BOX**